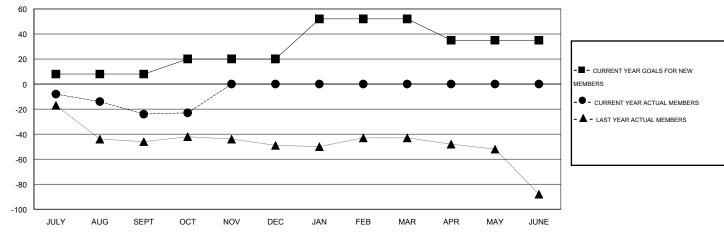

#### GOALS AND ACTUAL MEMBERS CUMULATIVE

| DROPPED CLUBS: 0  DROPPED MEMBERS |             | 19 CLUBS OF 44 ADDED 1 OR MORE<br>NEW MEMBERS | GENDER DISTRIBUT  MALE  FEMALE | TION<br>1,200 (80.86%)<br>284 (19.14%) |     |
|-----------------------------------|-------------|-----------------------------------------------|--------------------------------|----------------------------------------|-----|
| DECEASED                          | 12          | CLICK HERE FOR HEALTH                         |                                |                                        | 293 |
| CLUB CANCELLED                    | CANCELLED 0 | ASSESSMENT DATA                               | FAMILY UNIT MEMBERS            |                                        |     |
| OTHER                             | 40          |                                               | HEAD OF HOUSEHOLD              |                                        | 144 |
| TOTAL                             | 52          |                                               | NON-HEAD OF HOUSEHOLD          |                                        | 149 |